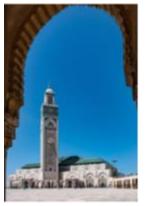

#### June 2025 - KISSED BY THE SUN

Definition: Any subject that is lit by the sun in some way - sun rays, sun spots, rim light, back light. Overall sunlit scenes are NOT acceptable.

Rule Exceptions: Conversion to monochrome is NOT allowed.