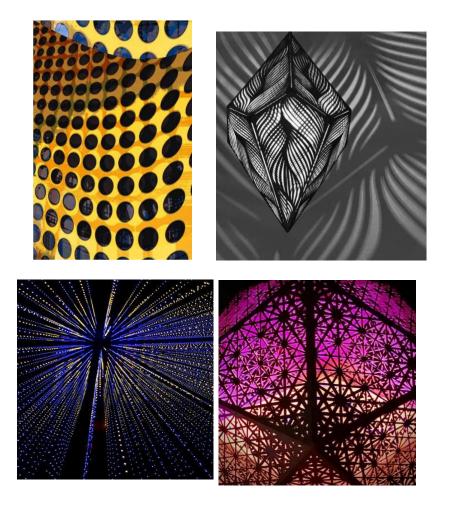

#### April 2025 - PATTERNS

Definition: The regular and repeated way in which something happens. In photography it is a regularity in a design. The elements of a pattern repeat in a predictable manner.

Rule Exceptions: Conversion to monochrome is allowed.