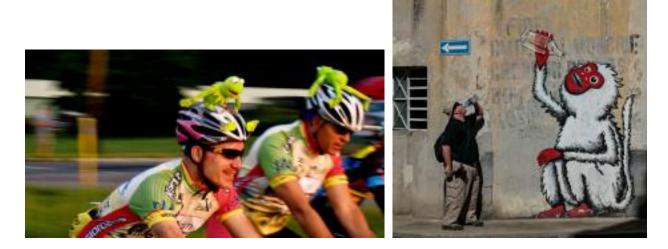

### August 2025 - HUMOR

Definition: Something seen causing one to smile or laugh, something amusing or comic.

Rule Exceptions: Conversion to monochrome is allowed.