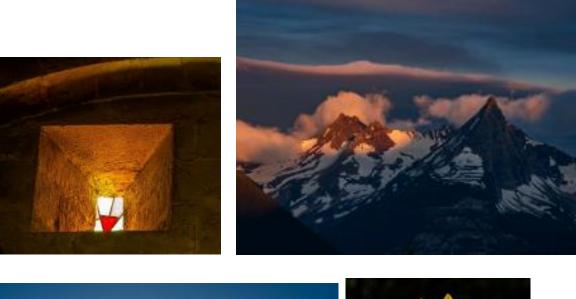

#### June 2025 - KISSED BY THE SUN

Definition: Any subject that is lit by the sun in some way - sun rays, sun spots, rim light, back light. Overall sunlit scenes are NOT acceptable.

Rule Exceptions: Conversion to monochrome is NOT allowed.