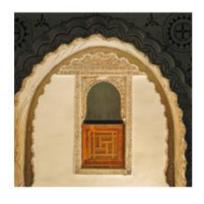

#### February 2025 - FRAMED

Definition: Complete or partial enclosure of a subject within the compositional elements of the image.

Rule Exceptions: In camera or post-processing borders and vignettes do NOT meet this category definition.