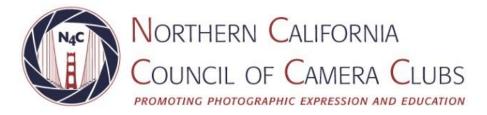

#### February 2025 - FRAMED

Definition: Complete or partial enclosure of a subject within the compositional elements of the image.

Rule Exceptions: In camera or post-processing borders and vignettes do NOT meet this category definition.