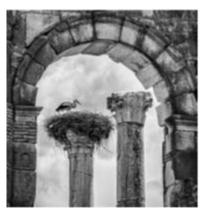

#### February 2025 - FRAMED

Definition: Complete or partial enclosure of a subject within the compositional elements of the image.

Rule Exceptions: In camera or post-processing borders and vignettes do NOT meet this category definition.